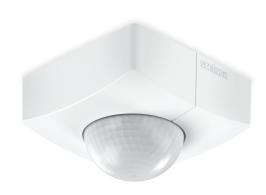

# IS 3360 MX Highbay

DALI-2 Input Device - surface, sq. EAN 4007841 057374 Article number 057374

infrared sensor 360°

manufacturer's warranty steinel-professional.de/ garantie

5 years

### **Function description**

A head for heights. Powerful reach. Reliable. IS 3360 MX Highbay motion detector – ideal for high ceilings in industrial buildings or commercial properties. For mounting heights of up to 14 m. High-precision 360° infrared sensor. Maximum reach: 18 m. For watching over up to 1000 sq.m. Available as square surface-mounted and concealed version. DALI-2 Input Device enables sensors to communicate collected sensor data to higher-level lighting management systems (e.g. LiveLink).