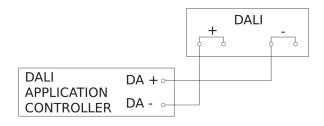

n according to IEC 62386-101                | 24 mA           |
| Typical current consumption at 16V input voltage                   | 5 mA            |
| Max. Current consumption at 10V input voltage in regular operation | 7 mA            |
| Product category                                                   | Motion detector |

### **Accessories**

| EAN 4007841 009151 | Remote control Smart Remote |
|--------------------|-----------------------------|
| EAN 4007841 056711 | Black cover for IR-sensors  |

# IS 3360 MX Highbay

DALI-2 Input Device - surface, sq. EAN 4007841 057374 Article number 057374



### **Detection Zone**



Possible mounting height: 4,00 m - 14,00 m

Orange: radial Black: tangential

# **Dimension Drawing**

Subject to technical modifications



# Circuit diagram