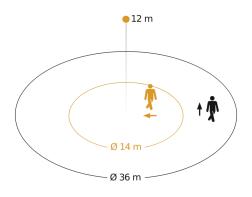

| Mounting height                               | 4,00 – 14,00 m       |
|-----------------------------------------------|----------------------|
| Mounting height max.                          | 14,00 m              |
| Optimum mounting height                       | 12 m                 |
| Detection angle                               | 360 °                |
| Angle of aperture                             | 180 °                |
| Sneak-by guard                                | Yes                  |
| Capability of masking out individual segments | Yes                  |
| Electronic scalability                        | No                   |
| Mechanical scalability                        | No                   |
| Reach, radial                                 | Ø 14 m (154 m²)      |
| Reach, tangential                             | Ø 36 m (1018 m²)     |
| Switching zones                               | 1416 switching zones |
| Cover material                                | shrouds              |
| Twilight setting                              | 2 – 1000 lx          |
| Basic light level function                    | No                   |
| Main light adjustable                         | No                   |

### **Detection Zone**

Possible mounting height: 4,00 m - 14,00 m

Orange: radial Black: tangential