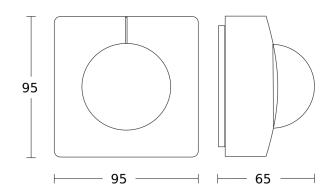

### **Technical specifications**

| Dimensions (L x W x H)     | 65 x 95 x 95 mm                             |
|----------------------------|---------------------------------------------|
| With motion detector       | Yes                                         |
| Manufacturer's Warranty    | 5 years                                     |
| Settings via               | Bus                                         |
| With remote control        | No                                          |
| Version                    | DALI-2 Input Device - surface, sq.          |
| PU1, EAN                   | 4007841057374                               |
| Туре                       | Motion detectors                            |
| Application, place         | Indoors, Outdoors                           |
| Application, room          | high-bay warehouse, sports hall,<br>Indoors |
| Colour                     | white                                       |
| Colour, RAL                | 9003                                        |
| Includes corner wall mount | No                                          |
| Installation site          | ceiling                                     |
| Installation               | Surface wiring, Ceiling                     |
| IP-rating                  | IP54                                        |
|                            |                                             |

# **Dimension Drawing**

Subject to technical modifications